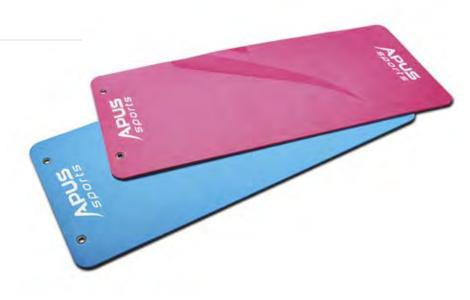

## **LONG FITNESS MAT**

### 143 cm x 60 cm x 1 cm

This is a non-slip Long Fitness Mat for Pilates and Yoga. Made from wear-resistant and easy-to-clean material, it features a durable coating that ensures a good grip during exercise.

## **SHORT FITNESS MAT**

### 100 cm x 50 cm x 0,9 cm

Apus Sports Short Fitness Mats feature a specially designed non-slip underside that is resistant to abrasion. An additional advantage of our product are the sturdy grommets that facilitate safe and hygienic storage.