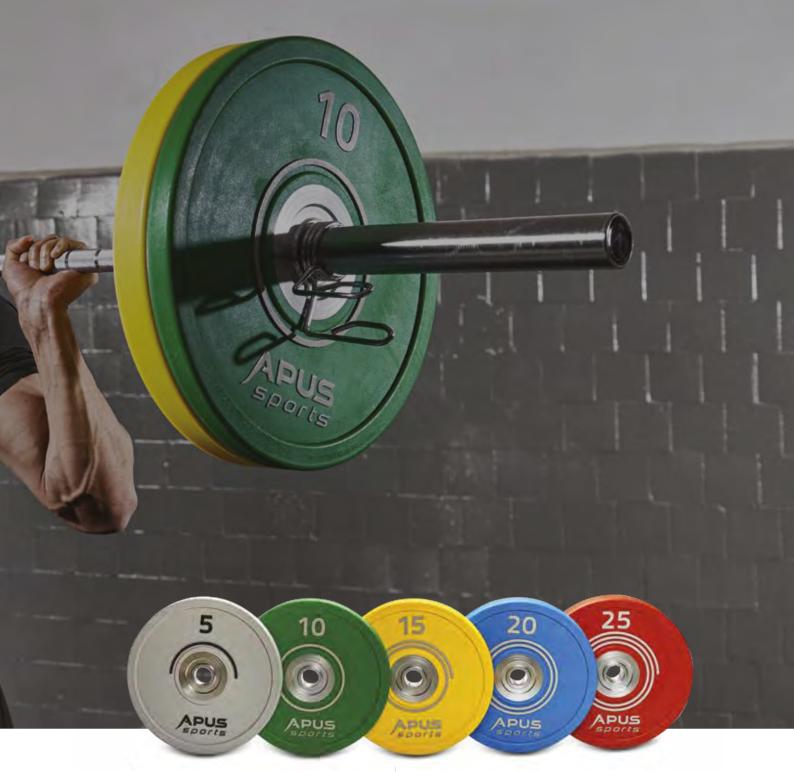

# COMPETITION BUMPER PLATES

5 kg, 10 kg, 15 kg, 20 kg, 25 kg

Apus Sports new Competition Bumper Plates are covered with polyurethane, making them extremely durable. They have olympic colors and an original design. They perfectly complement the equipment in free weight zones or in a functional training area. Thanks to the materials used they are almost indestructible and the polyurethane is odorless.