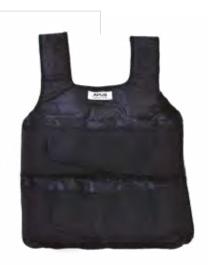

## **10 KG WEIGHTED VEST**

Apus Sports 10 kg Weighted Vest is a high quality and durable product designed to provide the ultimate training experience. Our Weighted Vest is universal in size and has Velcro straps that adjust to fit any torso.

Thanks to the weights distributed across the chest and the back our vest offers free range of motion for dynamic resistance training.