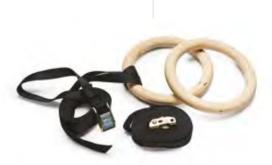

# WOODEN GYMNASTIC RINGS

Our Wooden Gymnastic Rings will work well for all types of suspension trainings. Their durability and slip resistance ensures precise movements.

They are a universal piece of equipment that every gym should have. Using one's own body weight this product may be used in: gymnastics, isometric exercises and in functional training.