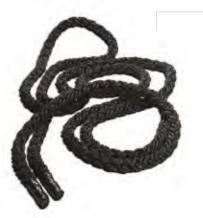

## **BATTLE ROPE**

L: 10 m

10 kg

Our Battle Rope exercises all your muscles, it is a great way to burn calories and increase your endurance. Our ropes are made of 100% high quality nylon, the ends are protected against fraying.

The length of the rope can easily be adjusted to suit your needs and the amount of training space available to you.