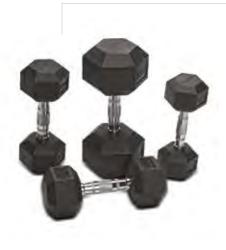

# HEXAGONAL DUMBBELLS

2,5- 25 kg

5-40 kg

2,5 - 50 kg

Our Hexagonal Dumbbells are made of high quality and durable materials. Rubber coating increase their durability and protect flooring, reducing noise and wear during the training. The ergonomically designed handles are knurled and chrome covered.