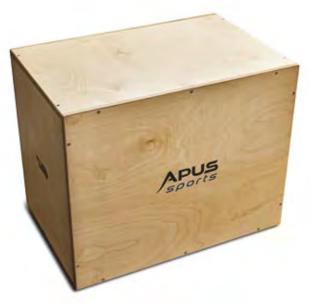

## **PLYOBOX**

#### Dimensions:

### 50 cm x 60 cm x 75 cm

Our Plyobox is made of premium quality plywood that is durable and has a non-slip surface. It is relatively light and easy to carry. The surface of our Plyobox provides a stable landing area.

You can flip your Plyobox onto any side, adjusting the height according to the level of difficulty needed in training.