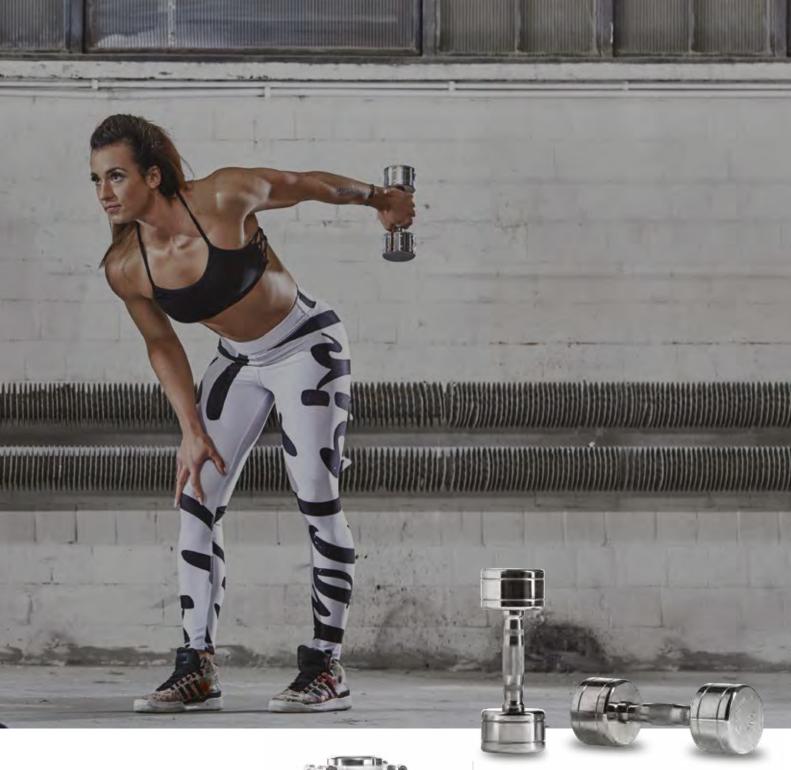

# CHROME-COATED DUMBBELLS

1 - 10 kg

Our Chrome-coated Dumbbells are among the most important pieces of equipment in your gym and in your free weight area. The finish of our Chrome-coated Dumbbells prevents chipping and gives them a great aesthetic look.

The ergonomic design and the knurled grip ensure comfort while you have your workout. The handles provide a non-slip grip. You can use these dumbbells in weight training in the free weight area.