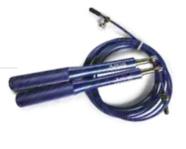

# FUNCTIONAL TRAINING JUMP ROPE

#### Dimensions:

L: 3 m

0,15 kg

Our Jump Rope features an adjustment option, allowing you to adjust the length to your height. With its ample functionality this jump rope will work great in every gym.

The built-in bearings connected to the upperpart of the handles prevent the rope from twisting.