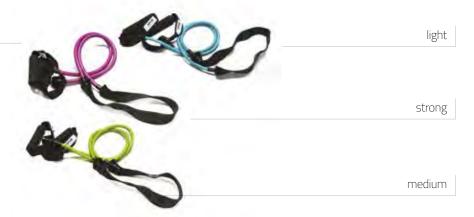

# TUBING STEP STRAPS

#### Dimension:

L: 160 cm

Apus Sports Tubing Step Straps are an excellent accessory when exercising, because it has a tape designed to secure under our step. The tubing is made out of rubber and our straps have ergonomic handles ensuring comfort in use.