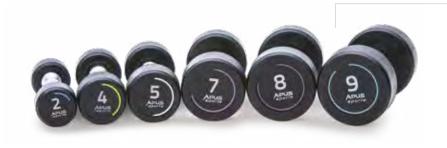

## **PALLADIUM DUMBBELLS**

1 - 10 kg

Palladium Polyurethane Dumbbells feature a permanent one-piece design and are used for strength training in the free weights zone. They can also be used in general development trainings.

The Palladium Dumbbells from Apus Sports combine great functionality and modern design, achieved by the one-piece design and aesthetic solutions. They are ergonomic and have a wide knurling surface, which fits perfectly in every hand.

Polyurethane material ensures durability and high product quality.