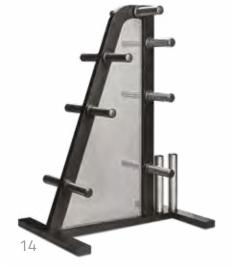

# OLYMPIC BARBELL RACK

### Dimensions:

### L: 101 cm H:140 cm W: 68 cm

Our Olympic Barbell Rack will hold 3 sets of weights and two bars. The height and symmetrical arrangement make the rack very stable and safe.