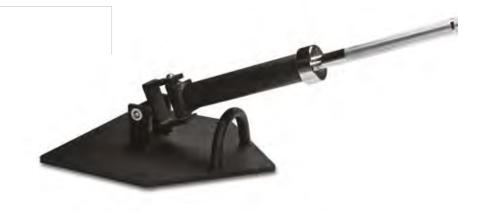

## **T-BAR HOLDER**

Our T-Bar Holders allow you to use bars in various weight training exercises and other activities.

This holder is designed for bars with both small and large diameters. It incorporates two bolts that stabilize the bar during your workout.