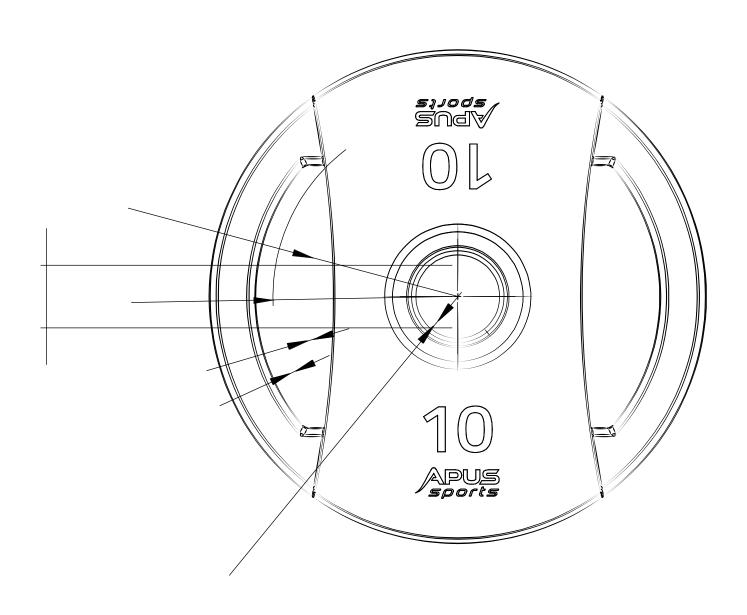

## **MEDICINE BALLS**

2 kg, 3 kg, 4 kg, 5 kg, 6 kg, 7 kg, 8 kg, 9 kg, 10 kg

Our Medicine Balls feature a varied surface and a special concave texture. This resembles a honeycomb for improved gripping action when throwing and catching the ball during dynamic training.

The clear weight markings are consistent with the color codes used for free weights, allowing you to quickly identify the proper medicine ball. Our products are made of premium quality rubber ensuring longevity and resistance to damage.