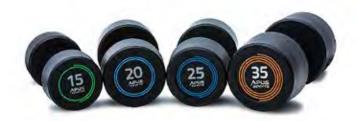

2,5 - 25 kg

**PALLADIUM** 

**DUMBBELLS** 

27,5 - 37,5 kg

40 - 50 kg

Our one-piece Palladium Polyurethane Dumbbells combine excellent ease of use and a modern design. Constructed ergonomically, they feature a large knurled area which makes them fit comfortably in every hand. The polyurethane construction contributes to the long service life and high quality of our dumbbells.