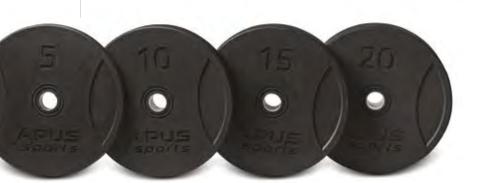

## **BUMPER PLATES**

5 kg, 10 kg, 15 kg, 20 kg

Our Bumper Plates are made entirely of a compressed granulate which makes them resistant to mechanical damage. Their textured surface facilitates easy lifting from the floor and attaching them to the barbells.

They are perfect for snatch and jerk.