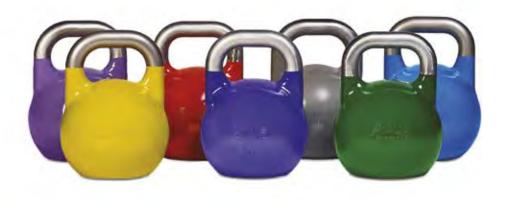

## STEEL KETTLEBELL

8 kg, 12 kg, 16 kg, 20 kg, 24 kg, 28 kg, 32 kg, 36kg

All competition Kettlebells are made of steel which are of the same size regardless of their weight. They are made of premium quality materials.

Their flat bottom increases stability while the color codes allow you to quickly find the weight you are looking for.