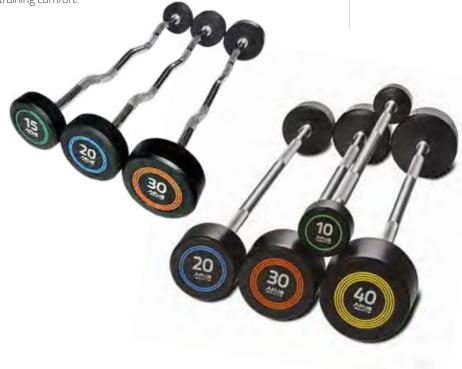

# PRE-LOADED BARBELLS

10-40 kg

10 pieces per set

This type of Pre-loaded Barbell is great for using in a dynamic exercise series, which requires constant changing of weights. With our product you do not need to take the weights off, all you need to do is to change the barbell.

They are made entirely of carbon steel and feature a one-piece construction. The weighted ends covered with polyurethane are permanently attached to the bars which makes our Palladium Barbells sturdy, durable and safe. Their ergonomic design, in respect of construction and surface, contributes to your training comfort.