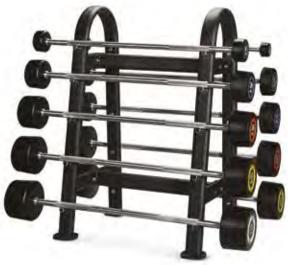

## PRE-LOADED BARBELL RACK

Holds maximum 10 barbells

This Pre-loaded Barbell Rack features a stable double-sided construction and is fitted with a chrome rail to support the barbells, ensuring convenient and safe storage.

# PRE-LOADED BARBELLS

10-40 kg

10 pieces per set

This type of Pre-loaded Barbell is great for using in a dynamic exercise series, which requires constant changing of weights. With our product you do not need to take the weights off, all you need to do is to change the barbell.