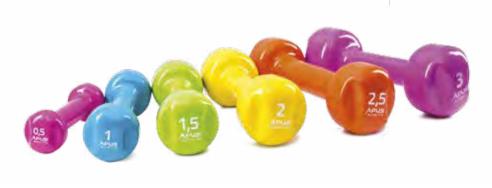

# HELIUM VINYL DUMBBELLS

0,5 kg, 1 kg, 1,5 kg, 2 kg, 2,5 kg, 3 kg, 4 kg

Our ergonomically shaped Helium Vinyl Dumbbells feature handles designed especially for women's hands. Made of cast iron, they are covered with a vinyl coating.

These dumbbells are a fantastic, colorful addition in all gyms, expanding the variety of equipment available. They improve the women's zone, the free weight area and are excellent products for warm-up routines.

Please note: dumbbells are sold in pairs.