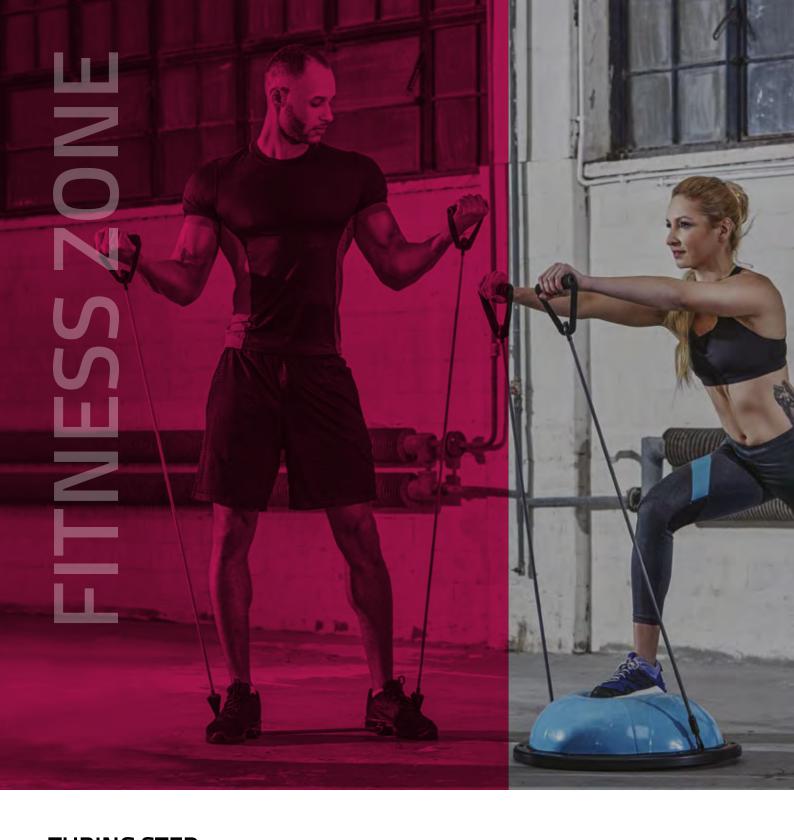

# TUBING STEP STRAPS

#### Dimension:

L: 160 cm

Apus Sports Tubing Step Straps are an excellent accessory when exercising, because it has a tape designed to secure under our step. The tubing is made out of rubber and our straps have ergonomic handles ensuring comfort in use.

## **TUBING BASIC**

### L: 122 cm

Tubing Basic exercises are perfect when you want to work with small weights. Our Tubing is made out of rubber and our straps have ergonomic handles ensuring comfort in use.

## **BALANCE STEP**

Apus Sports Balance Step is a piece of equipment suitable for various types of enhancing, agility and balance training. It features a nonslip rubber-coated, flat surface on one side and a balloon made of anti-burst, foamed PVC on the other side.

Our Balance Steps are solid, each set comes with two tubing straps.