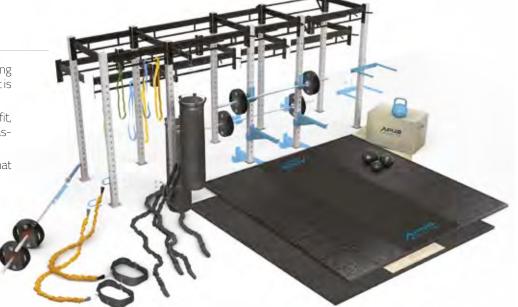

# FUNCTIONAL TRAINING RIG

A stable and modern rig for functional training is an excellent extension in all fitness clubs. It is custom made to each client's specifications.

It can be used for: individual training, crossfit, group functional training, as well as a gymnastics.

Apus Sports offers a range of accessories that enhance the functionality of the rig.

Total Fitness Concept Sp. z o.o. Sp. k.

Rybitwy 2, 30-722 Cracow, Poland +48 12 684 33 92 biuro@tfc-global.com

www.apus-sports.com