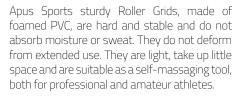

## **ROLLER GRID**

#### Dimensions:

#### L: 33 cm

Our Roller Grids help your muscles regenerate quicker and relax your body after exercising. They can also be used in training for increased flexibility.

## **ROLLER**

#### L: 45 cm, 90 cm

Our Roller is perfect for exercises increasing your muscle flexibility. The foam coating does not absorb moisture and is resistant to deformation. The optimal length of the roller ensures that all your muscle groups are well exercised.