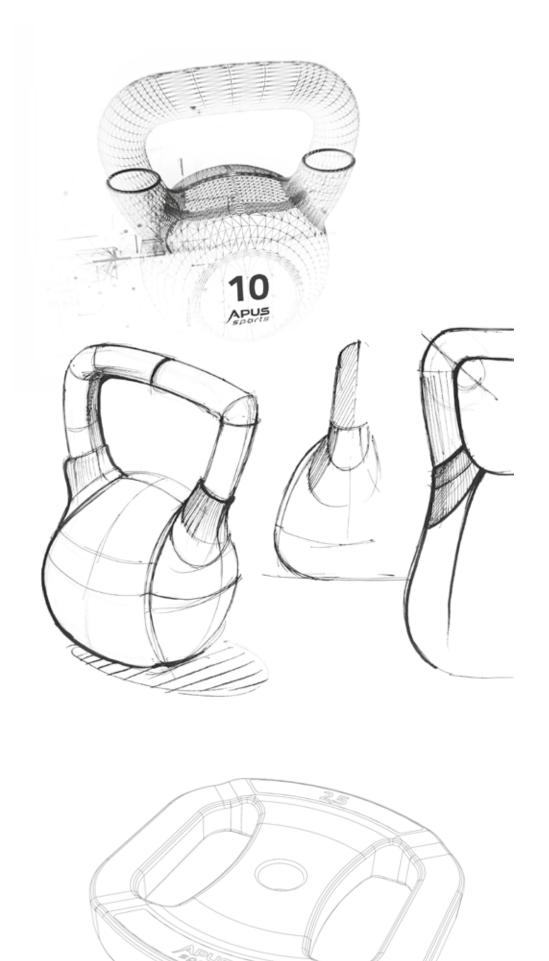

# **KETTLEBELL RACK**

### Dimensions:

L: 120 cm H: 56 cm W: 50 cm

Our spacious two-tier designed rack will easily accommodate your kettlebell set. The shelves provide easy access.

## **KETTLEBELL**

4 kg, 6 kg, 8 kg, 10 kg 12 kg, 16 kg, 20 kg

Our new Kettlebells stand out thanks to their ergonomic shape and optimum handle size. Their vinyl finish makes them more resistant to mechanical damage and easier to clean.

## STEEL KETTLEBELL

8 kg, 12 kg, 16 kg, 20 kg, 24 kg, 28 kg, 32 kg, 36kg

All competition Kettlebells are made of steel which are of the same size regardless of their weight. They are made of premium quality materials.