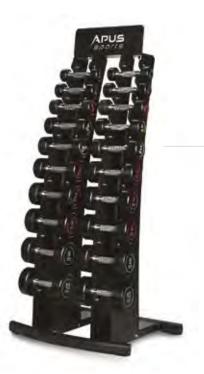

## **DUMBBELL RACK**

#### Dimensions:

L: 140 cm H: 78 cm W: 66 cm

Fits 5 pairs

The Dumbbell Rack is made from powder coated steel. It has a stable base for safety when in use. This Dumbbell Rack from Apus Sports has an ergonomic and modern shape.