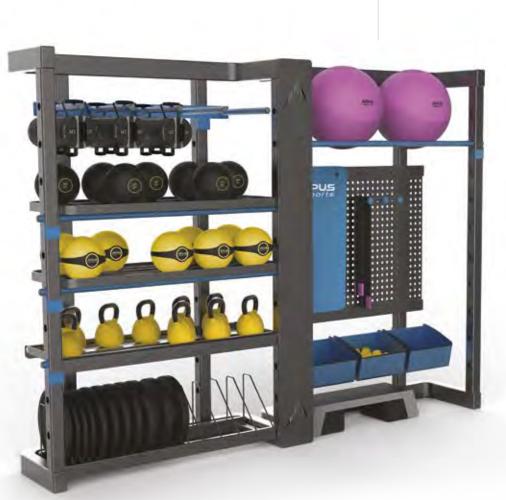

# MULTIFUNCTIONAL RACK

#### L: 320 cm H: 220 cm W: 60 cm

Apus Sports Multifinctional Rack can replace several different stands for fit bags, slam balls, medicine balls and other our products.

Thanks to the modular structure of our rack, it can be easily built to suit the club's zone. The accessories can be stored in a fitness room or in functional training areas. Our Multifunctional Rack creates more training space and keeps your facility orderly and safe.