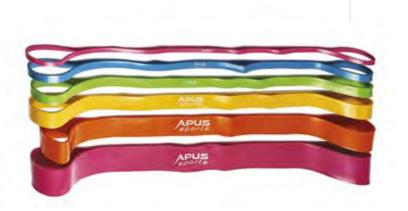

## **MINI POWER BANDS**

Mini Power Bands are the perfect tool for mobility training and stretching.

Due to their size and shape, they are suitable for: warm-ups, rehabilitation and activation exercises, as well as for intensifying excersises on individual muscles.

Our range includes several types of loops which are categorized and marked by colors according to resistance level:

Pink: 6,8 kg Blue: 9 kg Green: 11,3 kg Yellow: 13,5 kg

## **POWER BANDS**

Our Power Bands which are made from high quality latex, feature outstanding strength. Thanks to their optimum size, they are easy to store and clean.

This universal and compact piece of equipment will surely be useful in every gym and fitness club. Our range includes several types of loops which are categorized and marked by colors according to resistance level:

Pink: 3-11 kg Blue: 5-18 kg Green: 15-25 kg Yellow: 32-43 kg Orange: 40-50 kg Purple: up to 100 kg