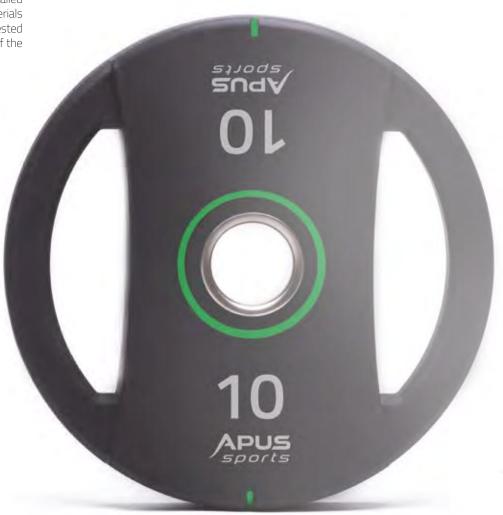

# HEXAGONAL DUMBBELLS

2,5- 25 kg

5-40 kg

2,5 - 50 kg

Our Hexagonal Dumbbells are made of high quality and durable materials. Rubber coating increase their durability and protect flooring, reducing noise and wear during the training. The ergonomically designed handles are knurled and chrome covered.

# MERCURY OLYMPIC WEIGHTS

1,25 kg, 2,5 kg, 5 kg, 10 kg 15 kg, 20 kg, 25 kg

Apus Sports Mercury Olympic weights feature an outstanding ergonomic shape as well as functionality. Covered with premium quality polyurethane, they have specially formed grips and a shape that makes it easier to use.

Thanks to these features they prove their worth both in individual and group workouts. Our weights minimalize wrist fatigue when performing trainings with plates only. The weight of the plates are marked with color codes.