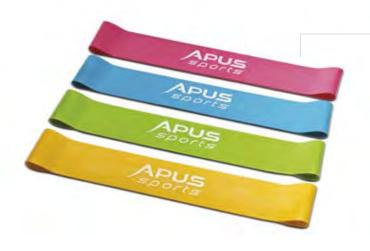

## **MINI POWER BANDS**

Mini Power Bands are the perfect tool for mobility training and stretching.

Due to their size and shape, they are suitable for: warm-ups, rehabilitation and activation exercises, as well as for intensifying excersises on individual muscles.

Our range includes several types of loops which are categorized and marked by colors according to resistance level:

Pink: 6,8 kg Blue: 9 kg Green: 11,3 kg Yellow: 13,5 kg