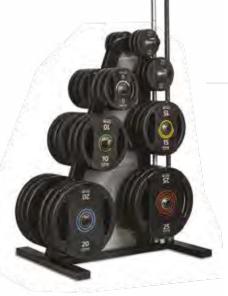

# OLYMPIC BARBELL RACK

### Dimensions:

### L: 101 cm H:140 cm W: 68 cm

Our Olympic Barbell Rack will hold 3 sets of weights and two bars. The height and symmetrical arrangement make the rack very stable and safe.