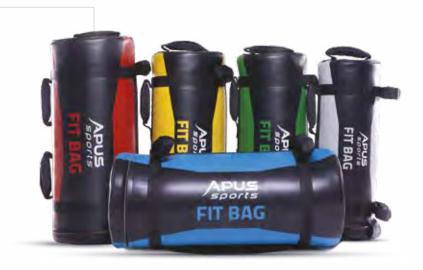

## **FIT BAG**

### 5 kg, 10 kg, 15 kg, 20 kg, 25 kg

Apus Sports Fit Bags come equipped with additional ergonomic handles, allowing you to perform a significantly wider range of exercises. Noteworthy advantages include a reinforced construction and sturdy straps.

Weight markings are consistent with other Apus Sports products.