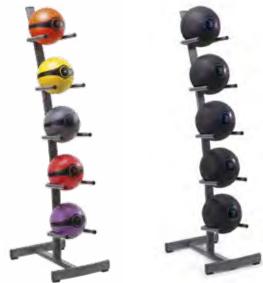

# MEDICINE / SLAM BALLS RACK

### Dimensions:

### L: 42 cm H: 165 cm W: 55 cm

Apus Sports Universal Rack for Medicine Balls and Slam Balls features a well-balanced design and accommodates 5 balls.