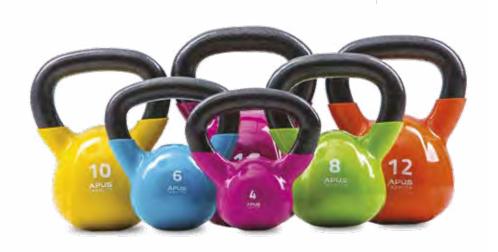

## **KETTLEBELL**

4 kg, 6 kg, 8 kg, 10 kg 12 kg, 16 kg, 20 kg

Our new Kettlebells stand out thanks to their ergonomic shape and optimum handle size. Their vinyl finish makes them more resistant to mechanical damage and easier to clean.