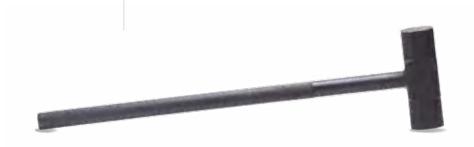

## **TRAINING HAMMER**

4 kg, 6 kg, 8 kg, 10 kg

Apus Sports Training Hammers, cast in one piece, have a knurled surface providing a better grip during your workout. Training Hammers are often used to complement a tire workout. They are great for improving strength and developing an athletic physique.