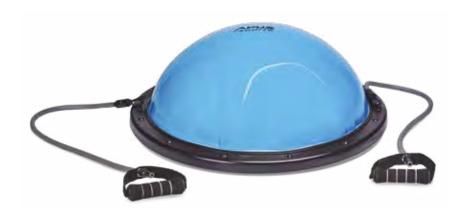

## **BALANCE STEP**

Apus Sports Balance Step is a piece of equipment suitable for various types of enhancing, agility and balance training. It features a nonslip rubber-coated, flat surface on one side and a balloon made of anti-burst, foamed PVC on the other side.

Our Balance Steps are solid, each set comes with two tubing straps.