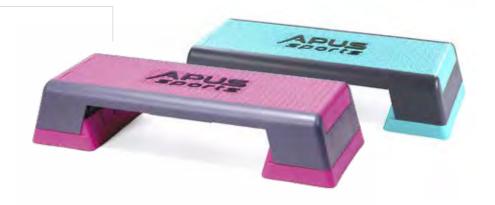

## **STEP**

Apus Sports Step is perfect for strenghthening, cardio and mixed training. It features a three position height adjustment and has a non-slip surface that even when wet ensures safety during exercise. It is lightweight and durable.

Avaliable in two attractive colors: pink and blue.