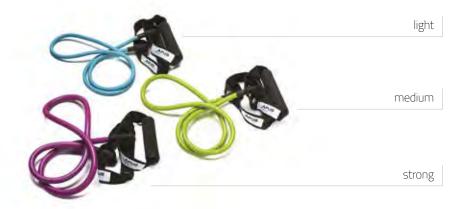

# TUBING STEP STRAPS

#### Dimension:

L: 160 cm

Apus Sports Tubing Step Straps are an excellent accessory when exercising, because it has a tape designed to secure under our step. The tubing is made out of rubber and our straps have ergonomic handles ensuring comfort in use.