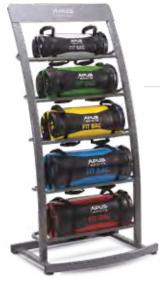

## UNIVERSAL BALL AND FIT BAG RACK

### Dimensions:

L: 75 cm H: 174 cm W: 54 cm

This Universal Rack from Apus Sports will hold fit bags, medicine balls and slamballs.

A balanced and well designed product which helps keep your gym space well organized.

## **FIT BAG**

### 5 kg, 10 kg, 15 kg, 20 kg, 25 kg

Apus Sports Fit Bags come equipped with additional ergonomic handles, allowing you to perform a significantly wider range of exercises. Noteworthy advantages include a reinforced construction and sturdy straps.