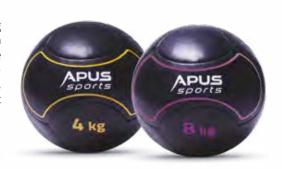

## **MEDICINE BALLS**

2 kg, 3 kg, 4 kg, 5 kg, 6 kg, 7 kg, 8 kg, 9 kg, 10 kg

Our Medicine Balls feature a varied surface and a special concave texture. This resembles a honeycomb for improved gripping action when throwing and catching the ball during dynamic training.

The clear weight markings are consistent with the color codes used for free weights, allowing you to quickly identify the proper medicine ball. Our products are made of premium quality rubber ensuring longevity and resistance to damage.