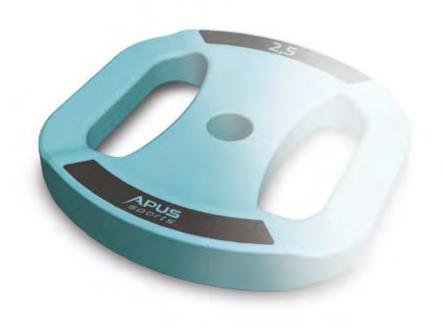

## **SPACE BAR**

1,25 kg, 2,5 kg, 5 kg

Apus Sports ergonomically designed Space Bar, made of polyurethane, is a "must have" in gyms for group and individual exercises.

They are easy to store thanks to the purposefully designed shape. Our Space Bars have a colorful, easy to clean surface.