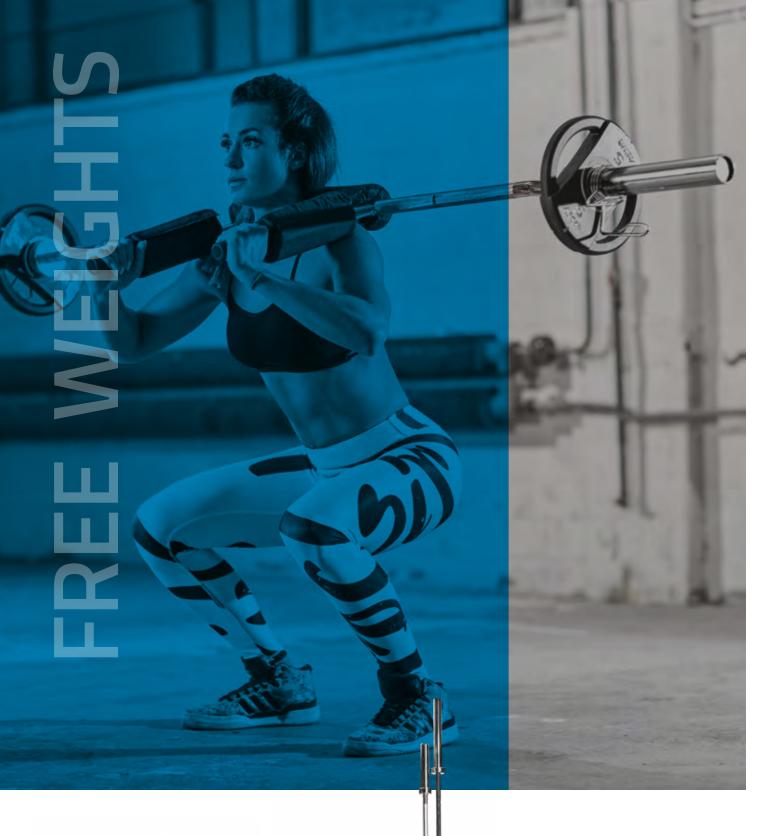

## **OLYMPIC BAR**

Dimensions:

KG

13 kg

L: 180 cm

L: 150 cm

KG

15 kg

L: 220 cm

20 kg

The Olympic Bar is one of the most important accessories in the free weight zone. This type of equipment is designed for more demanding strength training, and its sturdiness and aesthetics will satisfy even the most demanding users.

The professional Olympic Bar from Apus Sports is made of tempered and chromed steel. The grip covered with a knurling surface guarantees a solid grip during exercise. The product is very strong and made of the highest quality materials.

This piece of equipment should be in every professional gym and fitness club.

Apus Sports Olympic Bar is approved for 450 kg.