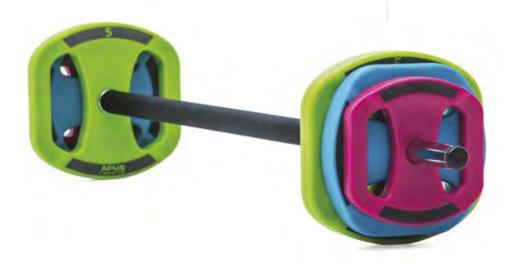

## **SPACE BAR**

1,25 kg, 2,5 kg, 5 kg

Apus Sports ergonomically designed Space Bar, made of polyurethane, is a "must have" in gyms for group and individual exercises.

They are easy to store thanks to the purposefully designed shape. Our Space Bars have a colorful, easy to clean surface.