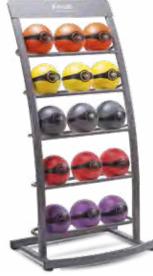

# MEDICINE / SLAM BALLS RACK

### L: 42 cm H: 165 cm W: 55 cm

Apus Sports Universal Rack for Medicine Balls and Slam Balls features a well-balanced design and accommodates 5 balls.

## **MEDICINE BALLS**

2 kg, 3 kg, 4 kg, 5 kg, 6 kg, 7 kg, 8 kg, 9 kg, 10 kg

Our Medicine Balls feature a varied surface and a special concave texture. This resembles a honeycomb for improved gripping action when throwing and catching the ball during dynamic training.