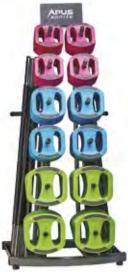

## **DUMBBELL RACK**

### Dimensions:

L: 73 cm H: 160 cm W: 50 cm

Fits 10 pairs

Our Palladium Dumbbell Rack will do a great job of optimizing space usage in your fitness club. On the one hand, it keeps your accessories tidy and organized, on the other hand, it takes up very little space. Made of high quality powder coated steel, the Palladium Dumbbell Rack is stylishly finished, sturdy and stable.