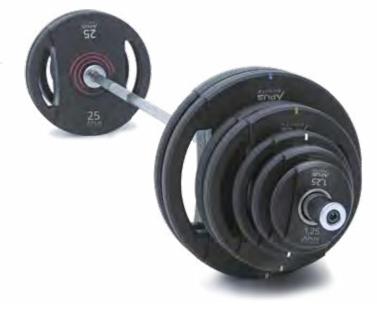

# MERCURY OLYMPIC WEIGHTS

1,25 kg, 2,5 kg, 5 kg, 10 kg 15 kg, 20 kg, 25 kg

Apus Sports Mercury Olympic weights feature an outstanding ergonomic shape as well as functionality. Covered with premium quality polyurethane, they have specially formed grips and a shape that makes it easier to use.

Thanks to these features they prove their worth both in individual and group workouts. Our weights minimalize wrist fatigue when performing trainings with plates only. The weight of the plates are marked with color codes.