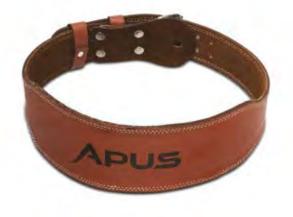

## TRAINING BELT

### Sizes:

M L XL

Apus Sports Training Belts are used to reduce the risk of injury during training with a heavy load. Double stitching and high quality leather guarantee longer life; the belt can be adjusted to customize it to the user's needs.