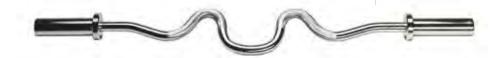

## **CURL BAR**

Dimensions:

L: 120 cm

9 kg

Our Curl Bar will perform very well both in your home workout space and in a professional gym. The Curl Bar has a knurled surface that provides a secure and firm grip. The revolving sleeve, made of hardened steel, makes the bar extermely resistant to cracking.

# OLYMPIC SUPER CURL BAR

Dimensions:

L: 120 cm

9 kg

Apus Sports Olympic Super Curl Bar is made of chromed steel and you can perform multiple exercises of the upper body.

Our bar is certainly one of the primary components of the free weight area.