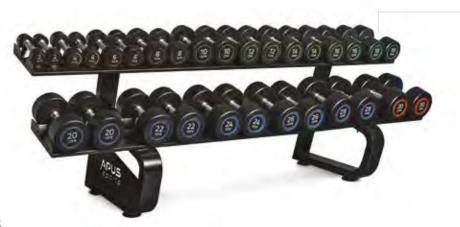

## **DUMBBELL RACK**

### Dimensions:

L: 73 cm H: 160 cm W: 50 cm

Fits 10 pairs

Our Palladium Dumbbell Rack will do a great job of optimizing space usage in your fitness club. On the one hand, it keeps your accessories tidy and organized, on the other hand, it takes up very little space. Made of high quality powder coated steel, the Palladium Dumbbell Rack is stylishly finished, sturdy and stable.

## **PALLADIUM DUMBBELLS**

1 - 10 kg

Palladium Polyurethane Dumbbells feature a permanent one-piece design and are used for strength training in the free weights zone. They can also be used in general development trainings.

The Palladium Dumbbells from Apus Sports combine great functionality and modern design, achieved by the one-piece design and aesthetic solutions. They are ergonomic and have a wide knurling surface, which fits perfectly in every hand.

Polyurethane material ensures durability and high product quality.