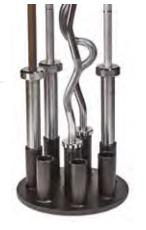

## **T-BAR HOLDER**

Our T-Bar Holders allow you to use bars in various weight training exercises and other activities.

This holder is designed for bars with both small and large diameters. It incorporates two bolts that stabilize the bar during your workout.