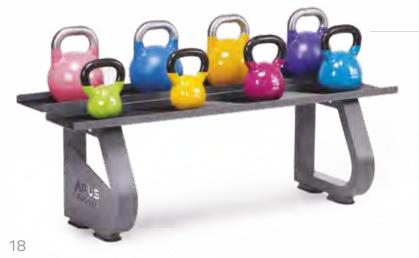

# **KETTLEBELL RACK**

### Dimensions:

L: 120 cm H: 56 cm W: 50 cm

Our spacious two-tier designed rack will easily accommodate your kettlebell set. The shelves provide easy access.