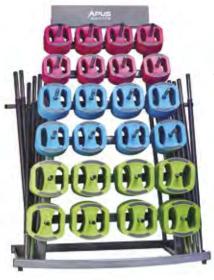

# CHROME-COATED DUMBBELLS RACK

Fits 10 pairs

Apus Sports Chrome-coated Dumbbell Rack holds up to 10 pairs of dumbbells. It has a durable and stable construction which ensures safety and comfort in the free weight zone and expands the work-out area.

# CHROME-COATED DUMBBELLS

1 - 10 kg

Our Chrome-coated Dumbbells are among the most important pieces of equipment in your gym and in your free weight area. The finish of our Chrome-coated Dumbbells prevents chipping and gives them a great aesthetic look.

The ergonomic design and the knurled grip ensure comfort while you have your workout. The handles provide a non-slip grip. You can use these dumbbells in weight training in the free weight area.