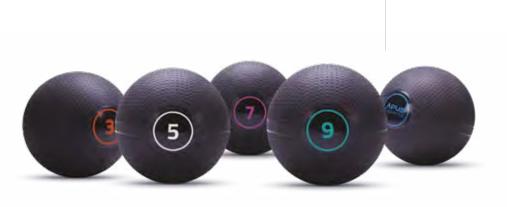

## **SLAM BALLS**

3 kg, 5 kg, 7 kg, 9 kg, 12 kg, 15 kg, 18 kg, 20 kg

Our re-launched Slam Balls feature clear weight markings, consistent with the weight labelling on our other products.

Their textured surface, with a pattern resembling a honeycomb, as well as an optimum diameter ensures a firm grip during exercises. Slam Balls are made of a premium quality rubber, featuring outstanding resistance to any damage.