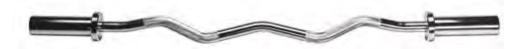

## **CURL BAR**

Dimensions:

L: 120 cm

9 kg

Our Curl Bar will perform very well both in your home workout space and in a professional gym. The Curl Bar has a knurled surface that provides a secure and firm grip. The revolving sleeve, made of hardened steel, makes the bar extermely resistant to cracking.