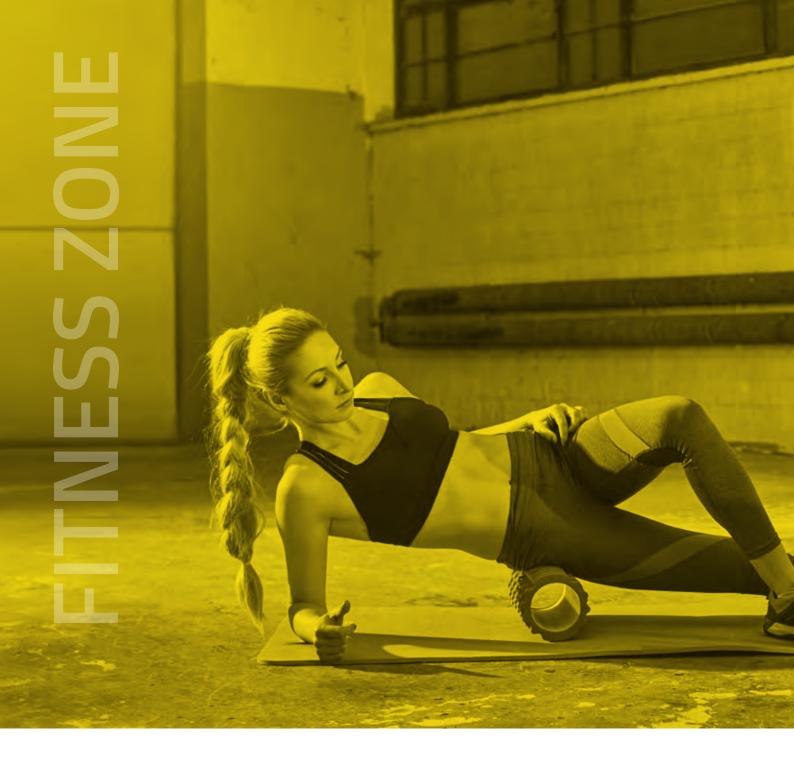

## **ROLLER GRID**

#### L: 33 cm

Our Roller Grids help your muscles regenerate quicker and relax your body after exercising. They can also be used in training for increased flexibility.

## **ROLLER**

#### L: 45 cm, 90 cm

Our Roller is perfect for exercises increasing your muscle flexibility. The foam coating does not absorb moisture and is resistant to deformation. The optimal length of the roller ensures that all your muscle groups are well exercised.