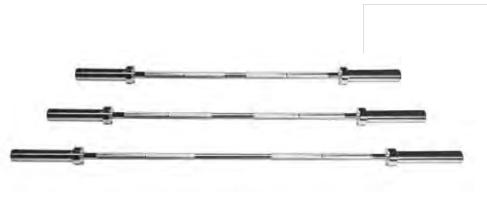

## **OLYMPIC BAR**

Dimensions:

KG

13 kg

L: 180 cm

L: 150 cm

KG

15 kg

L: 220 cm

20 kg

The Olympic Bar is one of the most important accessories in the free weight zone. This type of equipment is designed for more demanding strength training, and its sturdiness and aesthetics will satisfy even the most demanding users.

The professional Olympic Bar from Apus Sports is made of tempered and chromed steel. The grip covered with a knurling surface guarantees a solid grip during exercise. The product is very strong and made of the highest quality materials.

This piece of equipment should be in every professional gym and fitness club.

Apus Sports Olympic Bar is approved for 450 kg.